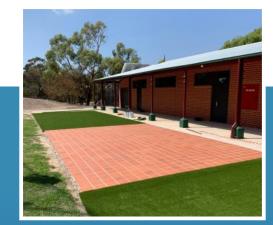

## **Strathmore Sports Club**

Paver for Life Stage 3

## Price: \$300 230 x 230 PAVERS

Your donation of \$300 or more entitles you to have your name engraved into a lasting record of your valued support. The pavers will be permanently installed in **Strathmore Sports Club** 